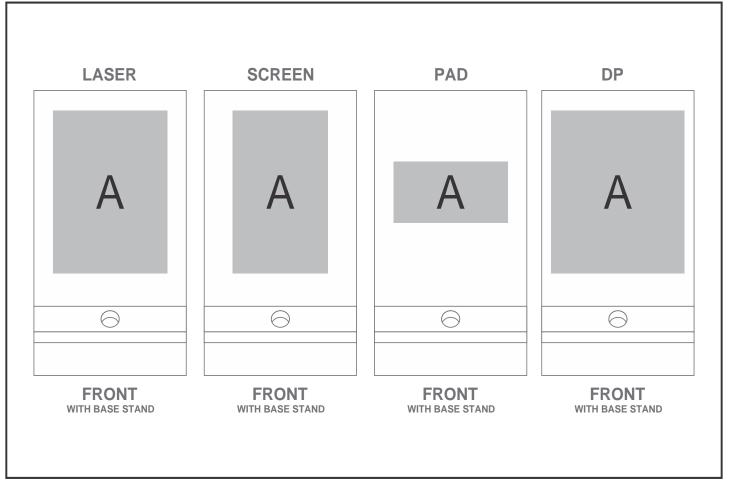

## **Branding Options:**

| Position | Branding Method (Branding Code) | No. of Colours | Dimension             |
|----------|---------------------------------|----------------|-----------------------|
| А        | Laser Engraving (LC)            | N/A            | 60mm wide x 80mm high |
| А        | Screen Print (SB)               | 1 Colour       | 50mm wide x 80mm high |
| А        | Pad Printing (PA)               | 4 Colours      | 60mm wide x 30mm high |
| А        | Direct to Print (DP-B)          | Full Colour    | 70mm wide x 80mm high |